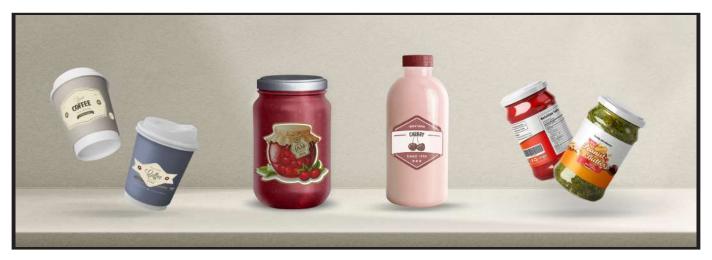

The most ideal digital blade cutter alternative to laser cutter supporting both of Roll-to-Sheet & Roll-to-Roll

::

# **Specification**

| Max. Media Diameter  | 450mm                                                                |
|----------------------|----------------------------------------------------------------------|
| Cutting Label Size   | Max. 330mm x 600mm                                                   |
| No. of cutting heads | 4                                                                    |
| Cutting Speed        | 9m/min                                                               |
| Cutting accuracy     | 0.05mm                                                               |
| Web guide            | BST (made in Germany)                                                |
| Slitter              | 4 (Max. 15), Ring blade type                                         |
| Code scanner         | CCD Camera                                                           |
| Dimensions (WxLxH)   | 119.5cm x 200cm x 157.5cm                                            |
| Weight               | 1200kgs                                                              |
| Power                | 100-240V AC, 2000W                                                   |
| Option               | Built-in sheeter, Lamination backliner rewinder,<br>2nd(Up) rewinder |
| Solution             | Labels & Packaging                                                   |