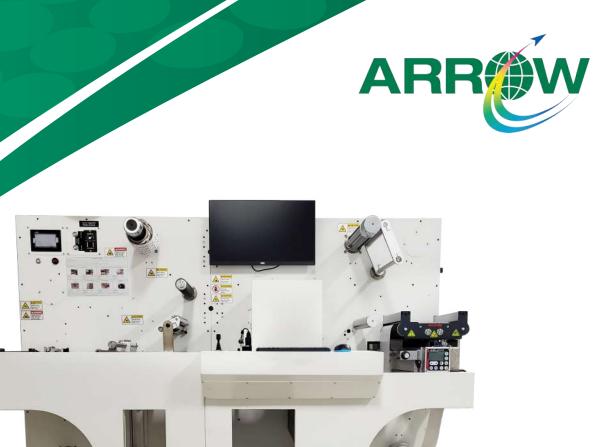

# **Specification**

| Max. Media Diameter  | 450mm                                                                |
|----------------------|----------------------------------------------------------------------|
| Cutting Label Size   | Max. 330mm x 600mm                                                   |
| No. of cutting heads | 4                                                                    |
| Cutting Speed        | 9m/min                                                               |
| Cutting accuracy     | 0.05mm                                                               |
| Web guide            | BST (made in Germany)                                                |
| Slitter              | 4 (Max. 15), Ring blade type                                         |
| Code scanner         | CCD Camera                                                           |
| Dimensions (WxLxH)   | 119.5cm x 200cm x 157.5cm                                            |
| Weight               | 1200kgs                                                              |
| Power                | 100-240V AC, 2000W                                                   |
| Option               | Built-in sheeter, Lamination backliner rewinder,<br>2nd(Up) rewinder |
| Solution             | Labels & Packaging                                                   |

## **Faster Then Ever**

### • All-In-One Solution

Lamination, Rewinder for the Lamination Backing, Matrix Removal, Slitting, Trimming, Sheeting

### AI Applied

CCD camera recognizes barcode to select job automatically distance between heads can be adjusted automatically by job data

#### Trajectory Optimization

It automatically calculates optimal usage of heads in each step of cutting for a specific job

- 9m/min cutting speed
- Max. 350mm x 600mm size label cutting
- Embedded PC with big **LCD touch screen**