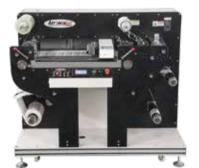

#### **Introduction:**

The ArrowJet UV is designed to revolutionize your printing operations, delivering unmatched speed, quality, and versatility. Whether you're printing labels, flexible packaging, or high-end products, this printer's cutting-edge features will enhance your workflow and productivity.

#### **Key Features:**

- Color Flexibility: Choose from Single Color, 5 Color, or 7 Color configurations to meet the unique needs of your projects.
- Retrofit Compatibility: Upgrade seamlessly with retrofit options to integrate with your existing systems.
- **High Print Resolution:** Achieve clear, crisp details with a resolution of up to 600 dpi.
- Lightning Speeds: Boost your production efficiency with print speeds of up to 400 ft/min.
- Inline Finishing Options: Integrated pre-coat and post-coat stations, plus a rotary slitter, provide a complete end-to-end solution for streamlined printing.

# **Specifications**

| Print Technology         | Single Pass UV LED Inkjet Technology                                                  |
|--------------------------|---------------------------------------------------------------------------------------|
| Color Configurations     | 4 Color / 5 Color / 6 Color & 7 Color                                                 |
| Resolution               | Up to 600 dpi                                                                         |
| Print Speed              | Up to 400 ft/min ( 122 mtr/min )                                                      |
| Maximum Printing Width   | 17 inches ( 4.25 inches x 4 )                                                         |
| Media Width              | Up to 18 inches                                                                       |
| Inks                     | UV LED curing ink with wide color gamut                                               |
| Inline Optional Features | Flexo stations for priming and varnishing, inline rotary slitter                      |
| Software                 | Optional Fiery impress server for 4, 5, 6 & 7 Color Options                           |
| Supported Media          | Papers, films, foils, and synthetic materials                                         |
| Chill Rollers            | Specially designed for supported heat sensitive media                                 |
| Production Environment   | 24/7 industrial use, low maintenance                                                  |
| Curing Technology        | LED curing for energy efficiency and fast drying (Mercury Curing Option Available)    |
| Applications             | Labels, flexible packaging, security printing, batch coding & Digital embellishments. |