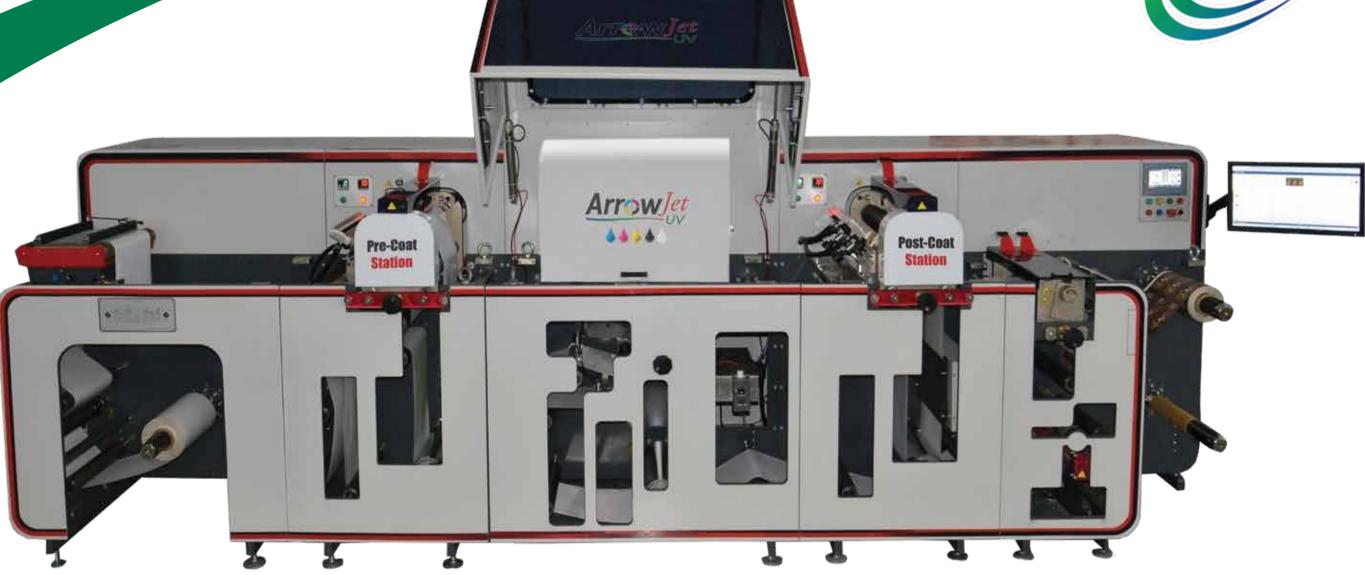

#### **Introduction:**

The ArrowJet UV is designed to revolutionize your printing operations, delivering unmatched speed, quality, and versatility. Whether you're printing labels, flexible packaging, or high-end products, this printer's cutting-edge features will enhance your workflow and productivity.

#### **Key Features:**

- Color Flexibility: Choose from Single Color, 5 Color, or 7 Color configurations to meet the unique needs of your projects.
- Retrofit Compatibility: Upgrade seamlessly with retrofit options to integrate with your existing systems.
- **High Print Resolution:** Achieve clear, crisp details with a resolution of up to 600 dpi.
- Lightning Speeds: Boost your production efficiency with print speeds of up to 400 ft/min.
- Inline Finishing Options: Integrated pre-coat and post-coat stations, plus a rotary slitter, provide a complete end-to-end solution for streamlined printing.

#### **Inline Priming Station** Inkjet Receptive coating of your own

#### **Automated Web Guide**

Ensures perfect registration and consistent web alignment when printing at high speeds up to 195 ft/min.

## **Optional Corona Treater**

Enhances ink adhesion on non-porous materials for superior quality and durability across a wider range of substrates.

## Air Shaft

Enables a strong grip with the core and facilitates easy loading and unloading of media

# Gap / Black Mark Sensor

For perfect registration on pre cut or pre printed Materials

#### Siemens Automation

Enhancing Efficiency, Productivity and Reliability

# Single Pass UV Curing (4, 5, 6 & 7 Color)

LED curing for energy efficiency and fast drying (Mercury Curing Option Available)

#### **Inline Varnish Station**

Varnish helps cut costs for expensive lamination

#### **Inline Rotary Slitter**

Cost-effective, with low wear and tear, providing precision and accurate cutting

#### **Chill Roll**

Specially designed for supported heat sensitive media

**Contact Us Today:** Ready to transform your printing process? Get in touch with Arrow Digital to schedule a demo and see how the ArrowJet UV can drive your business forward.