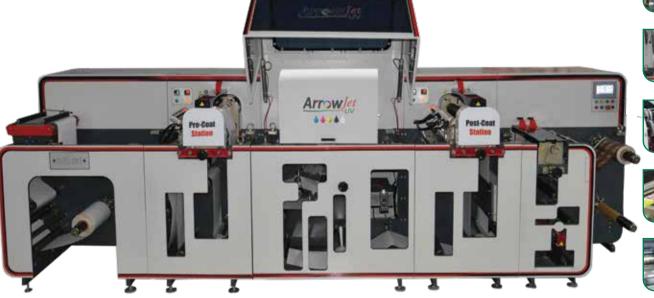

#### **Introduction:**

The ArrowJet UV is designed to revolutionize your printing operations, delivering unmatched speed, quality, and versatility. Whether you're printing labels, flexible packaging, or high-end products, this printer's cutting-edge features will enhance your workflow and productivity.

#### **Key Features:**

- Color Flexibility: Choose from Single Color, 5 Color, or 7 Color configurations to meet the unique needs of your projects.
- Retrofit Compatibility: Upgrade seamlessly with retrofit options to integrate with your existing systems.
- **High Print Resolution:** Achieve clear, crisp details with a resolution of up to 600 dpi.
- Lightning Speeds: Boost your production efficiency with print speeds of up to 400 ft/min.
- Inline Finishing Options: Integrated pre-coat and post-coat stations, plus a rotary slitter, provide a complete end-to-end solution for streamlined printing.

### Why ArrowJet UV Stands Out:

- Unmatched Speed: Industry-leading print speeds to keep up with high production demands.
- No Minimum Orders: Ideal for short-run jobs, offering flexibility and cost-efficiency.
- Inline Finishing: Streamline your process with integrated priming, varnishing, and slitting.
- Energy Efficient: UV LED curing reduces environmental impact and operational costs.