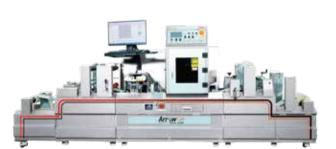

#### **Introduction:**

The ArrowJet UV is designed to revolutionize your printing operations, delivering unmatched speed, quality, and versatility. Whether you're printing labels, flexible packaging, or high-end products, this printer's cutting-edge features will enhance your workflow and productivity.

#### **Key Features:**

- Color Flexibility: Choose from Single Color, 5 Color, or 7 Color configurations to meet the unique needs of your projects.
- Retrofit Compatibility: Upgrade seamlessly with retrofit options to integrate with your existing systems.
- **High Print Resolution:** Achieve clear, crisp details with a resolution of up to 600 dpi.
- Lightning Speeds: Boost your production efficiency with print speeds of up to 400 ft/min.
- Inline Finishing Options: Integrated pre-coat and post-coat stations, plus a rotary slitter, provide a complete end-to-end solution for streamlined printing.

### Why ArrowJet UV Stands Out:

- Unmatched Speed: Industry-leading print speeds to keep up with high production demands.
- No Minimum Orders: Ideal for short-run jobs, offering flexibility and cost-efficiency.
- Inline Finishing: Streamline your process with integrated priming, varnishing, and slitting.
- Energy Efficient: UV LED curing reduces environmental impact and operational costs.

# **Specifications**

| Print Technology         | Single Pass UV LED Inkjet Technology                                                  |
|--------------------------|---------------------------------------------------------------------------------------|
| Color Configurations     | 4 Color / 5 Color / 6 Color & 7 Color                                                 |
| Resolution               | Up to 600 dpi                                                                         |
| Print Speed              | Up to 400 ft/min ( 122 mtr/min )                                                      |
| Maximum Printing Width   | 17 inches ( 4.25 inches x 4 )                                                         |
| Media Width              | Up to 18 inches                                                                       |
| Inks                     | UV LED curing ink with wide color gamut                                               |
| Inline Optional Features | Flexo stations for priming and varnishing, inline rotary slitter                      |
| Software                 | Optional Fiery impress server for 4, 5, 6 & 7 Color Options                           |
| Supported Media          | Papers, films, foils, and synthetic materials                                         |
| Chill Rollers            | Specially designed for supported heat sensitive media                                 |
| Production Environment   | 24/7 industrial use, low maintenance                                                  |
| Curing Technology        | LED curing for energy efficiency and fast drying (Mercury Curing Option Available)    |
| Applications             | Labels, flexible packaging, security printing, batch coding & Digital embellishments. |