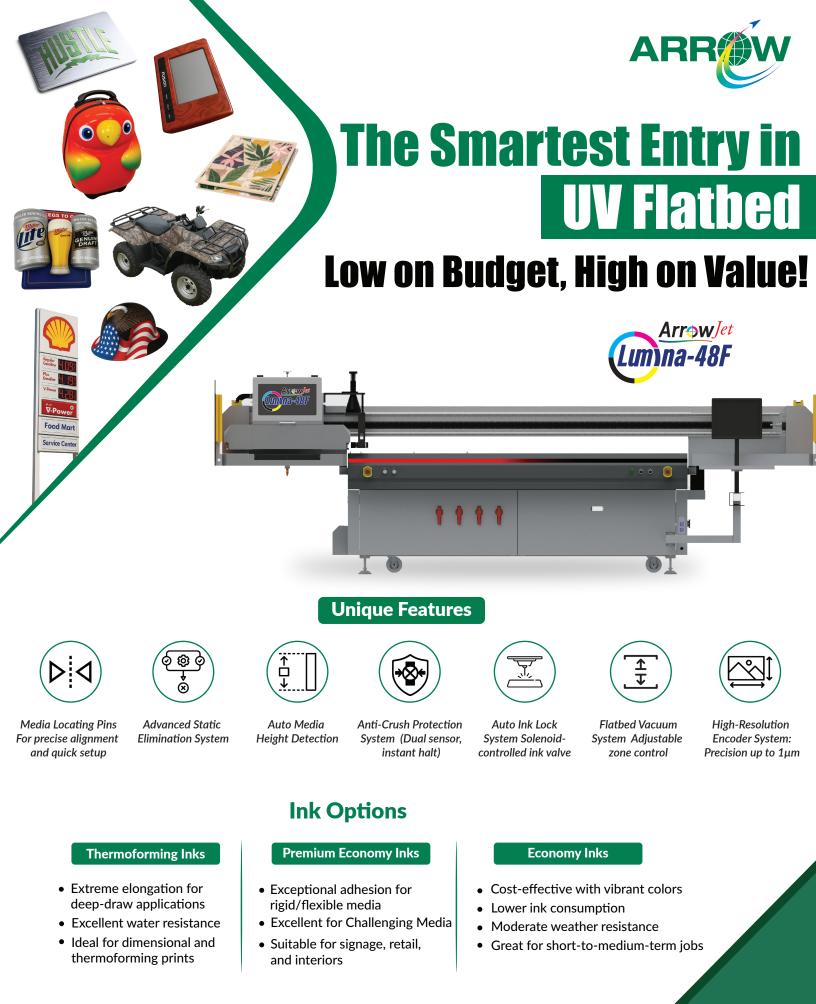

## **Specification**

| Model                  | ArrowJet Lumina-48F                                     |                                                        |
|------------------------|---------------------------------------------------------|--------------------------------------------------------|
| Printhead              | 2 - 11 Ricoh Gen6                                       |                                                        |
| Resolution             | 1200 dpi                                                |                                                        |
| Color                  | CMYK, White, Varnish, Lc, Lm (option)                   |                                                        |
| Material thickness     | 0-110mm (4.33in)                                        |                                                        |
| Ink drying system      | UV LED curing system                                    |                                                        |
| Vacuum suction         | 4 zones                                                 |                                                        |
| Printing size          | Maximum Printing Area: 2500×1300mm (98.43×51.18in)      |                                                        |
|                        | Maximum Material Size: 2530×1350mm (99.61×53.15in)      |                                                        |
| Ink supply system      | Auto-negative pressure ink supply system                |                                                        |
| Media                  | Glass, Acrylic, Ceramic, Metal, P                       | aper, Wood, Leather, PVC, PP, PE, PTFE, ACP, Sun board |
| RIP software           | Photoprint (Included) PrintFactory / Caldera(option)    |                                                        |
| Operation environment  | Temp: 18-26°C - Humidity: 40-70%                        |                                                        |
| Power supply           | Power Maximum: 5Kw - AC: 50/60HZ; 220V (±10%) ≥15A      |                                                        |
| Image format           | TIFF, JPEG, EPS, PDF                                    |                                                        |
| Max.Print speed modes* | High Speed (4-pass): Up to 870 ft <sup>2</sup> /hr      |                                                        |
|                        | Standard Speed (6-pass): Up to 580 ft²/hr               |                                                        |
|                        | Precision Speed (8-pass): Up to 435 ft <sup>2</sup> /hr |                                                        |
| Multi-Color options    | Over 10 color configurations                            |                                                        |
|                        | СМҮК                                                    | CMYK + Varnish                                         |
|                        | CMYK + LC + LM                                          | CMYK + Lc + Lm + Varnish                               |
|                        | White + CMYK                                            | White + CMYK + Varnish                                 |
|                        | CMYK + White                                            | CMYK + White + Varnish                                 |
|                        |                                                         | CMYK + White + CMYK + Varnish                          |